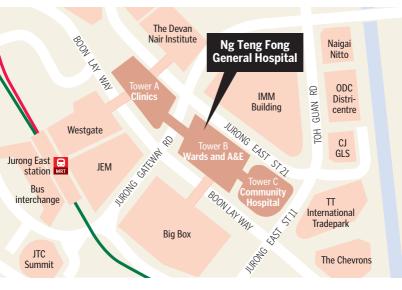

## Ng Teng Fong General Hospital

## Getting here:

MRT: Jurong East station exit C or D Bus: 98, 98M, 99 & 990.

Car: AYE exit 13 (Jurong Town Hall Road); PIE exit 30 (Toh Guan Road)

Address: 1 Jurong East Street 21