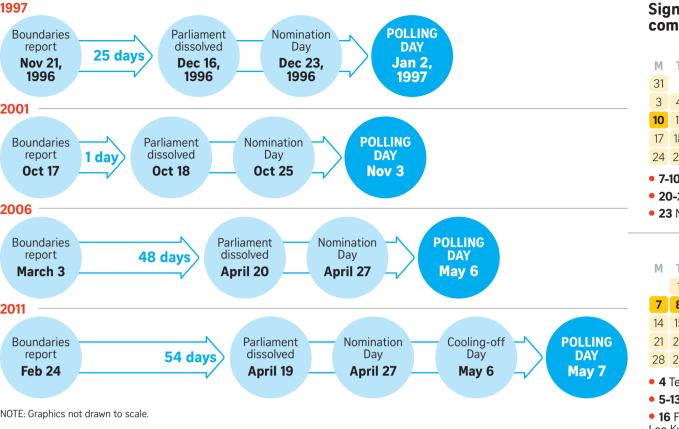

## Is a general election on the cards this year?

Based on previous timelines, the release of the electoral boundaries report signalled the GE was round the corner

Significant dates of coming months

**AUGUST** W Т S S 5 6 **7 8 9** 4 **10** 11 12 13 14 15 16 18 19 **20 21** 22 **23** 24 25 26 27 28 29 30