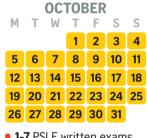

- 16 Former Prime Minister Lee Kuan Yew's birthday
- 18 PSLE Listening Comprehension exams
- 18-20 Formula 1 weekend
- 24 Hari Raya Haji

- 1-7 PSLE written exams
- Oct 6 to Nov 13 O-level exams
- Oct 27 to Dec 3 A-level exams