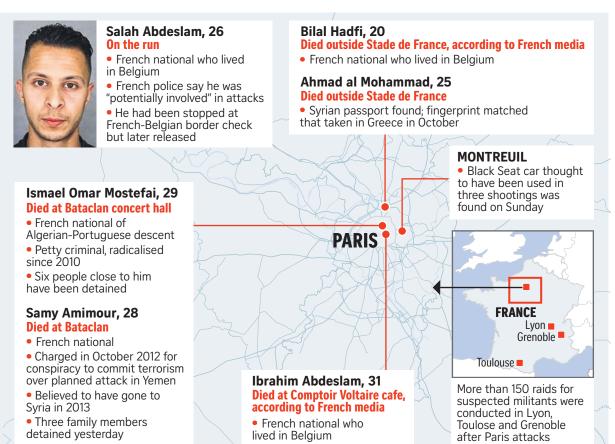

## Trail of terror

What is known about the suspects and clues found so far





## **BELGIUM (Molenbeek)**

- Investigators think attacks were planned in Brussels district
- Two cars found near Bataclan concert hall were hired in Belgium
- Seven arrested, including Mohamed Abdeslam, brother of Salah and Ibrahim Abdeslam, but he and four others have been

released

## GERMANY (Bavaria)

- 51-year-old arrested on Nov 5
- He appeared to be en route to Paris with cache of weapons

## GREECE (Leros island)

• Syrian passport found in Stade de France belonged to refugee who registered in Greece on Oct 3

Source: AFP ST GRAPHICS