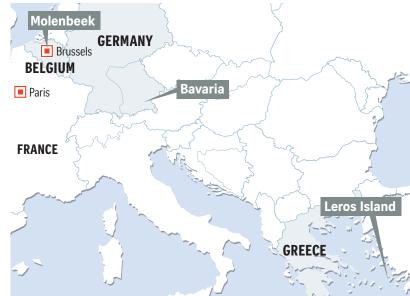

## **BELGIUM (Molenbeek)**

- Investigators think attacks were planned in Brussels district
- Two cars found near Bataclan concert hall were hired in Belgium
- Seven arrested, including Mohamed Abdeslam, brother of Salah and Ibrahim Abdeslam, but he and four others have been

released

## GERMANY (Bavaria)

- 51-year-old arrested on Nov 5
- He appeared to be en route to Paris with cache of weapons

## GREECE (Leros island)

• Syrian passport found in Stade de France belonged to refugee who registered in Greece on Oct 3

Source: AFP ST GRAPHICS