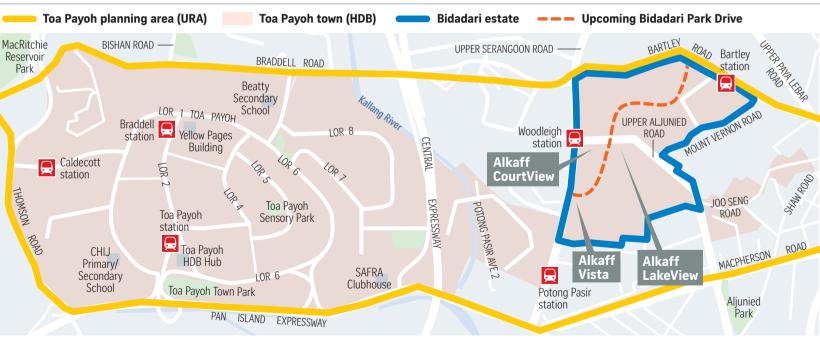

## Mature town, new estate

The new estate of Bidadari might not seem naturally associated with Toa Payoh. But Bidadari is actually located in that mature Housing Board town, according to the HDB's boundaries. HDB towns usually fall within the respective Urban Redevelopment Authority planning areas. Parts of Bidadari will fall under Potong Pasir Single Member Constituency (SMC) and other parts under MacPherson SMC as electoral boundaries are determined separately from HDB town boundaries. This means that those parts will come under Potong Pasir Town Council and Marine Parade Town Council respectively.