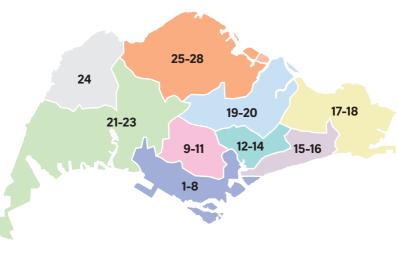

## Private housing supply in 2016

| 21-2               | 9-11 12-                                                     | <b>\</b>          | 17-18                                 |
|--------------------|--------------------------------------------------------------|-------------------|---------------------------------------|
| Supply (districts) | No. of units completing<br>in 2016 and 2017<br>(approximate) | Existing<br>stock | Completions as approximate % of stock |
| 1-8 (Downtown)     | 5,621                                                        | 40,859            | 14                                    |
| 9-11 (Prime)       | 2,935                                                        | 69,352            | 4                                     |

3,934

3,087

4,112

8.199

31,778

56,693

19,424

44,992

12

5 21

18

234

3

512

508

12-14 (City fringe)

15-16 (East Coast)

Kingsford Hillview Peak

**Echelon** 

17-18 (Changi) 19-20 (Central-North)

| 10 large project                   | s completing              | in 2016        |                  |
|------------------------------------|---------------------------|----------------|------------------|
|                                    |                           |                |                  |
|                                    |                           |                |                  |
| NOTE: *District 24 — Kranji, Lim ( | Chu Kang, Tengah excluded | due to limited | number of homes. |
| Total (approximate)                | 32,732                    | 324,455        | 10               |
| 25-28 (North)                      | 975                       | 19,303         | 5                |
|                                    | 3,009                     | 42,054         | 9                |
| 21-23 (West)                       | 3,869                     | 12.05.4        | ^                |

| 25-28 (North)                      | 975                               | 19,303          | 5                   |
|------------------------------------|-----------------------------------|-----------------|---------------------|
| Total (approximate)                | 32,732                            | 324,455         | 10                  |
| NOTE: *District 24 — Kranji, Lim C | hu Kang, Tengah excluded d        | ue to limited r | number of homes.    |
|                                    |                                   |                 |                     |
|                                    |                                   |                 |                     |
| 10 large projects                  | completing in                     | າ 2016          |                     |
| D!                                 |                                   |                 |                     |
| Project                            | Location                          | No. of units    | No. of unsold units |
|                                    |                                   |                 | (at end Feb)        |
| Bartley Ridge                      | Mount Vernon Road                 | 868             | (at end Feb)        |
| Bartley Ridge<br>Eight Riversuites | Mount Vernon Road<br>Whampoa East | 868             | ,                   |
| , ,                                |                                   |                 | 3                   |
| Eight Riversuites                  | Whampoa East                      | 862             | 3 18                |