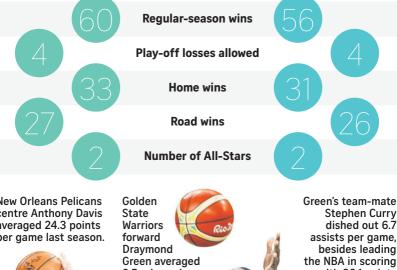

## How to reach the NBA Finals

How successful must a National Basketball Association team be – in regular season as well as the play-offs – to make it to the NBA Finals next June? Based on a decade's worth of data, here are the averages:

## WESTERN CONFERENCE V EASTERN CONFERENCE

| Avg PPG of top scorer | Avg RPG of <b>top rebounder</b> | Avg APG of <b>top assist ma</b> |
|-----------------------|---------------------------------|---------------------------------|
| 24.4 v 24.4           | 9.5 v 8.9                       | 6.3 v 6.7                       |

## **PLAY-OFFS**

PHOTOS: EPA, REUTERS, AFP STRAITS TIMES GRAPHICS

| 25.9 v 24.9 | 9.8 v 9.6 | 5.9 v 6.7 |
|-------------|-----------|-----------|
|             |           |           |