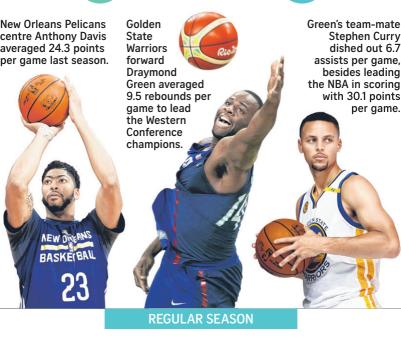

## WESTERN CONFERENCE V EASTERN CONFERENCE

| Avg PPG of top scorer | Avg RPG of <b>top rebounder</b> | Avg APG of <b>top assist ma</b> |
|-----------------------|---------------------------------|---------------------------------|
| 24.4 v 24.4           | 9.5 v 8.9                       | 6.3 v 6.7                       |

## **PLAY-OFFS**

PHOTOS: EPA, REUTERS, AFP STRAITS TIMES GRAPHICS

| 25.9 v 24.9 | 9.8 v 9.6 | 5.9 v 6.7 |
|-------------|-----------|-----------|
|             |           |           |