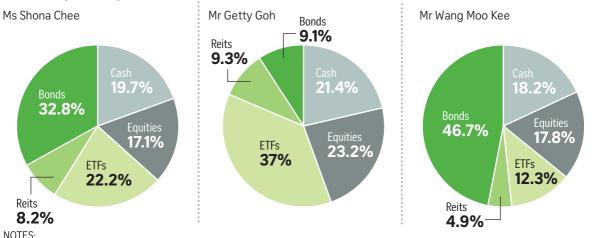

## Portfolio performance

| Portfolio       | investment (\$) | value (\$) | net total<br>return (%) | return (%) | coupons (\$) | P/L (\$)  | P/L (\$) |
|-----------------|-----------------|------------|-------------------------|------------|--------------|-----------|----------|
| Ms Shona Chee   | 40,000          | 43,273.08  | 8.18                    | 8.99       | 811.59       | 1,830.09  | 1,352.41 |
| Mr Getty Goh    | 200,000         | 217,893.73 | 8.95                    | 10.40      | 3,499.90     | 6,993.74  | 8,280.39 |
| Mr Wang Moo Kee | 400,000         | 434,451.85 | 8.61                    | 8.16       | 10,671.22    | 14,747.43 | 6,389.02 |
|                 |                 |            |                         |            |              |           |          |

## How they compare

Daulfalla

- Portfolio start date was Jan 18. 2016.
- Portfolio performance as at Oct 31, 2016.
- As the Portfolio Series is intended for illustrative and educational purposes only, it will not involve actual money, investments or solicitation of funds for actual fund management by CFAS or the advisory panel.
- You are advised to seek independent financial or other professional advice for your own investments.
- CFAS and the advisory panel may provide information and recommendations on investments which they have an interest in.
- All views or recommendations made by the advisory panel are to be attributed to CFAS.
- Figures do not add up to 100% due to rounding off.