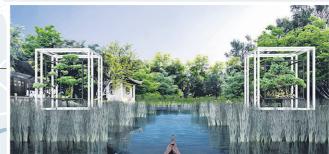

#### Moon Lantern Terrace

The terrace features pavilions with lights that change shapes according to the phases of the moon.