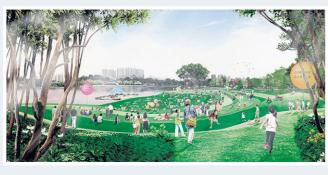

#### **Event Lawn**

Facing the lake, the lawn can cater for up to 7,000 visitors and can be used for community events and festivals.

station

Jurong East

station

Jurong Lake Gardens

AYER RAJAH

**EXPRESSWAY** 