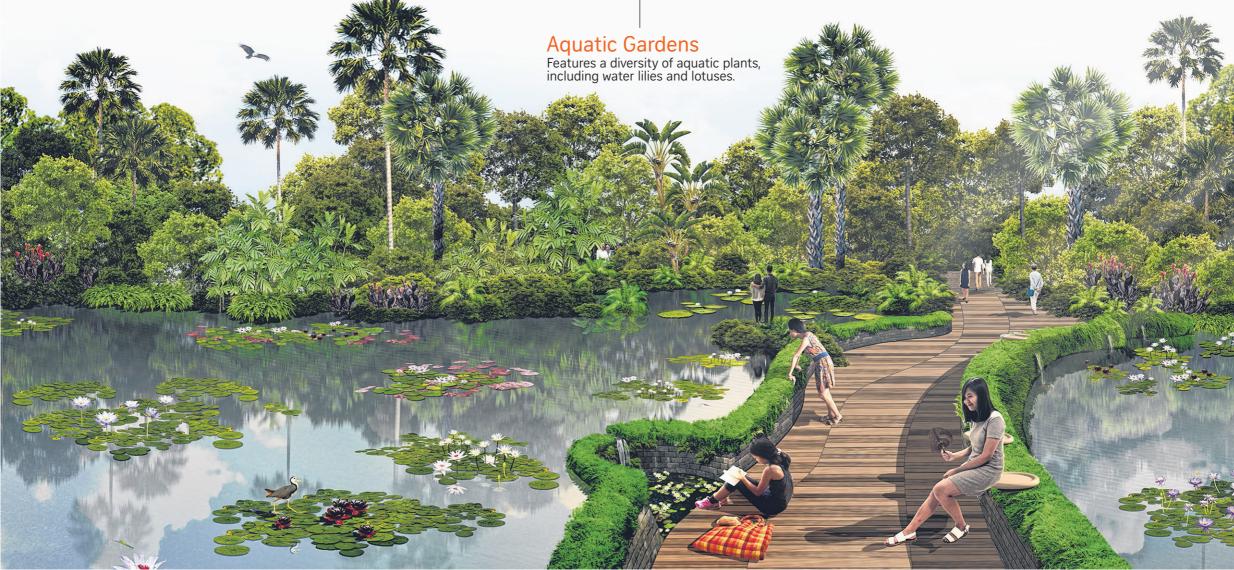

Lawn**

Facing the lake, the lawn can cater for up to 7,000 visitors and can be used for community events and festivals.





station

Jurong East

station

Jurong Lake Gardens

AYER RAJAH

**EXPRESSWAY** 

(West)

## Water Wall Court

Features a 3m waterfall that creates a cool environment and aerates the water of Jurong Lake.

## **Edible Show** Garden

Showcases unique fruits and vegetables in landscape displays. A restaurant will serve produce from the garden.





## Hanging Bonsai Gate

Displays tropical bonsai plants that appear suspended in mid-air.

#### Moon Lantern Terrace

The terrace features pavilions with lights that change shapes according to the phases of the moon.





#### Water Gallery Trail

Allows leisure boaters to discover outdoor spaces featuring art and plants.