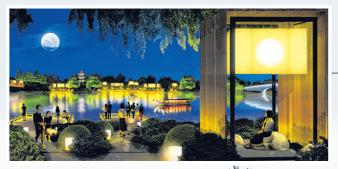

#### Moon Lantern Terrace

The terrace features pavilions with lights that change shapes according to the phases of the moon.