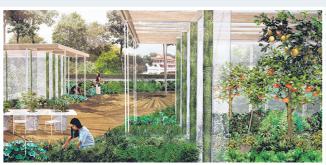

## **Edible Show** Garden

Showcases unique fruits and vegetables in landscape displays. A restaurant will serve produce from the garden.