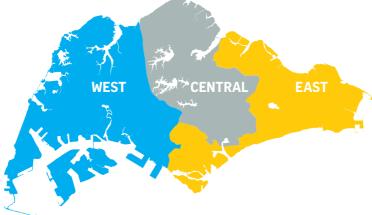

# Public healthcare gets new look

The public healthcare landscape will be restructured into three clusters, down from the current six. Facilities that fall within the same region will be grouped together, and these include general hospitals, community hospitals and polyclinics. The shift is slated to be formally completed by early next year.

#### WEST

#### CENTRAL

### EAST