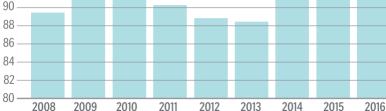

| 86 — |  |  |  |  |  |
|------|--|--|--|--|--|
|      |  |  |  |  |  |
| 84   |  |  |  |  |  |
| 82 — |  |  |  |  |  |
| 02   |  |  |  |  |  |
| 00   |  |  |  |  |  |

96.4

**MRT** 

STRAITS TIMES GRAPHICS