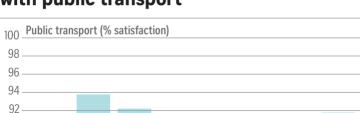

## Improvement in commuters' satisfaction with public transport

2015

72.0

28.0

2016

72.9

27.1

| Has public transport improved from a year ago? (%) |                  |     |  |  |  |
|----------------------------------------------------|------------------|-----|--|--|--|
|                                                    | Public transport | Bus |  |  |  |