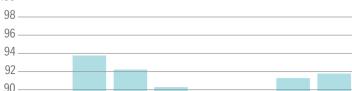

## Improvement in commuters' satisfaction with public transport







2015

72.0

28.0

2016

72.9

27.1

| Has public transport improved from a year ago? (%) |                  |     |  |  |  |
|----------------------------------------------------|------------------|-----|--|--|--|
|                                                    | Public transport | Bus |  |  |  |

| las public | transport improve             | d from a year ago? (%) |  |
|------------|-------------------------------|------------------------|--|
|            | Public transport<br>(overall) | Bus                    |  |

2016

67.6

32.4

2015

67.0

33.0

Yes

No

| 86 — |  |  |  |  |  |
|------|--|--|--|--|--|
|      |  |  |  |  |  |
| 84   |  |  |  |  |  |
| 82 — |  |  |  |  |  |
| 02   |  |  |  |  |  |
| 00   |  |  |  |  |  |

96.4

**MRT** 

STRAITS TIMES GRAPHICS

2016

60.6