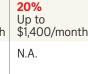

## First 6 months 50%

40%

Up to

All must be registered or incorporated in Singapore

SALARY SUPPORT FOR COMPANIES

Up to \$3.500/month Second 6 months 30% Up to \$2,100/month

Months of employment

20%

Up to

Third

6 months

Source: WSG SUNDAY TIMES GRAPHICS

<40 years, unemployed; 20% 10% N.A. actively looking for job Up to Up to for >6 months \$1.400/month \$700/month Salary: SMEs: at least \$3,600/month. Non-SMEs: at least \$4,000/month.

\$2.800/month

actively looking for job for > 6 to < 12 months or made redundant

for >12 months