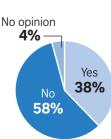

Do you think Trump understands the problems of people like you?

No opinion

Is Trump keeping most of his campaign promises?

Do you think Trump is honest and trustworthy?

NOTE: The Washington Post-ABC poll was conducted from April 17 to 20 among a random national sample of 1,004 adults interviewed on cellular and landline phones. Overall results have a margin of sampling error of plus or minus 3.5 percentage points. See full results and methodology at wapo.st/pollarchive