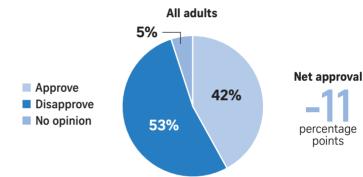

## No honeymoon for President Trump

• Presidents typically enjoy a "honeymoon" of cross-party support during their early months in office, but the Washington Post-ABC poll finds 42 per cent of Americans approving and 53 per cent disapproving of Mr Trump's performance, making him the first US president in modern polling to have underwater ratings ahead of his first 100 days.

 Mr Trump's weak standing among those who didn't vote for him represents an acceleration of a long-term decline in goodwill towards presidents during their early months. A mere 36 per cent of Republicans approved of Mr Barack Obama at this point eight years ago, but Democrats are even harsher towards Mr Trump.