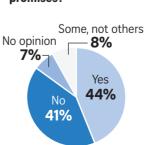

Do you think Trump understands the problems of people like you?

No opinion

Is Trump keeping most of his campaign promises?

Do you think Trump is honest and trustworthy?

NOTE: The Washington Post-ABC poll was conducted from April 17 to 20 among a random national sample of 1,004 adults interviewed on cellular and landline phones. Overall results have a margin of sampling error of plus or minus 3.5 percentage points. See full results and methodology at wapo.st/pollarchive