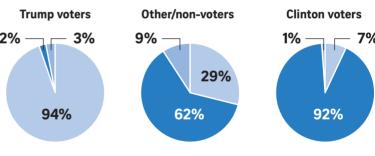

 Mr Trump's weak standing among those who didn't vote for him represents an acceleration of a long-term decline in goodwill towards presidents during their early months. A mere 36 per cent of Republicans approved of Mr Barack Obama at this point eight years ago, but Democrats are even harsher towards Mr Trump.