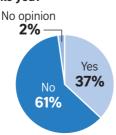

Do you think Trump understands the problems of people like you?

No opinion

Is Trump keeping most of his campaign promises?

Do you think Trump is honest and trustworthy?

NOTE: The Washington Post-ABC poll was conducted from April 17 to 20 among a random national sample of 1,004 adults interviewed on cellular and landline phones. Overall results have a margin of sampling error of plus or minus 3.5 percentage points. See full results and methodology at wapo.st/pollarchive