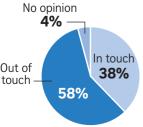

Do you think Trump understands the problems of people like you?

No opinion

Is Trump keeping most of his campaign promises?

Do you think Trump is honest and trustworthy?

NOTE: The Washington Post-ABC poll was conducted from April 17 to 20 among a random national sample of 1,004 adults interviewed on cellular and landline phones. Overall results have a margin of sampling error of plus or minus 3.5 percentage points. See full results and methodology at wapo.st/pollarchive