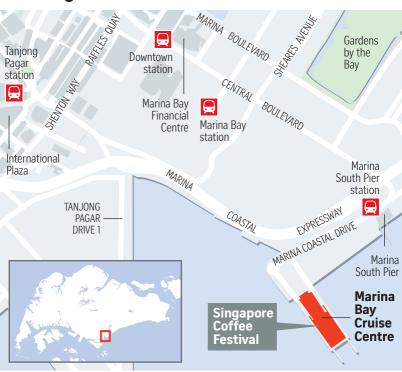

# How to get there

### ADDRESS

61 Marina Coastal Drive Singapore 018947

#### PUBLIC TRANSPORT

#### **Option 1**

1

- TRANSPORT
- Board train on the East-West Line towards Pasir Ris or towards Downtown station if coming from the Downtown Line
- Alight at Tanjong Pagar station (Exit C) or Downtown Station (Exit C)
- Board bus 402 at bus stop near International Plaza (03223) or near Marina Bay Financial Centre (03391)
- 4 Alight at the Marina Bay Cruise Centre Singapore

## **Option 2**

- 1 Board train on the North-South Line towards Marina Bay station
- 2 Alight at Marina South Pier station
- Walk 600m along the sheltered linkway to Marina Bay Cruise Centre Singapore

#### DRIVING

2

- Take Exit 2 on MCE/Central Boulevard
- 2 Keep right towards Marina Boulevard
- **3** Turn right at Marina Boulevard to Marina Coastal Drive
- 4 Destination is on your left after Marina South Pier

### From MCE (from Changi Airport)

Take Exit 3 on MCE/Marina Coastal Drive

- Turn left onto Marina Coastal Drive
- **3** Destination is on your left after Marina South Pier