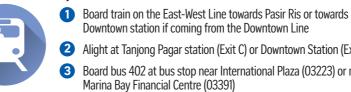

## All the coffee you can drink

Here is a list of participating outlets at the Singapore Coffee Festival

Downtown station if coming from the Downtown Line Alight at Tanjong Pagar station (Exit C) or Downtown Station (Exit C) Board bus 402 at bus stop near International Plaza (03223) or near Marina Bay Financial Centre (03391)

## Option 2

- Board train on the North-South Line towards Marina Bay station
- 2 Alight at Marina South Pier station
- 3 Walk 600m along the sheltered linkway to Marina Bay Cruise Centre Singapore

DRIVING

Coastal Drive

South Pier

4

From AYE

(towards

3 Turn right at Marina Boulevard to Marina

Destination is on your left after Marina

From MCE (from Changi Airport)

2 Turn left onto Marina Coastal Drive

Take Exit 3 on MCE/Marina Coastal Drive

3 Destination is on your left after Marina South Pier

Changi Airport)

1 Take Exit 2 on MCE/

2 Keep right towards

Central Boulevard