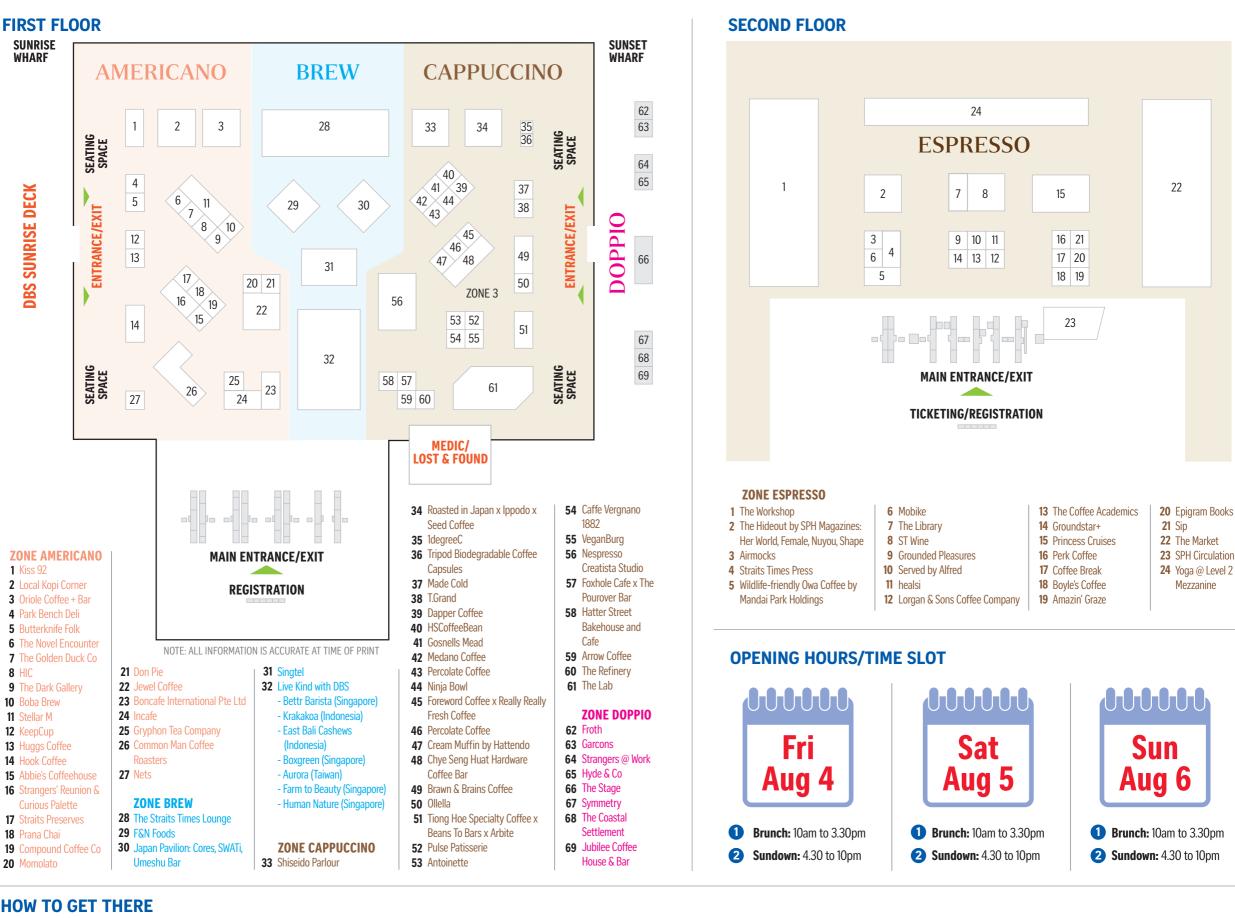

## All the coffee you can drink

Here is a list of participating outlets at the Singapore Coffee Festival

Downtown station if coming from the Downtown Line Alight at Tanjong Pagar station (Exit C) or Downtown Station (Exit C) Board bus 402 at bus stop near International Plaza (03223) or near Marina Bay Financial Centre (03391)