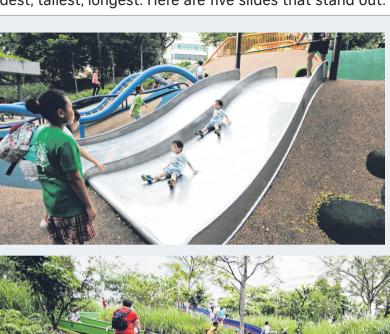

## Fun for the family

Widest, tallest, longest: Here are five slides that stand out.

The Family Slide is the widest slide in a public park here. Up to four adults can slide together with children at a gradual, safe speed.

Family Terracing Play

**3 4** 

Ala

2 The Curved Roller Slide, at 34m long, is Singapore's longest outdoor slide in a public park. It has gentle curves and is lined with black tubes – like a conveyor belt – for easy sliding.