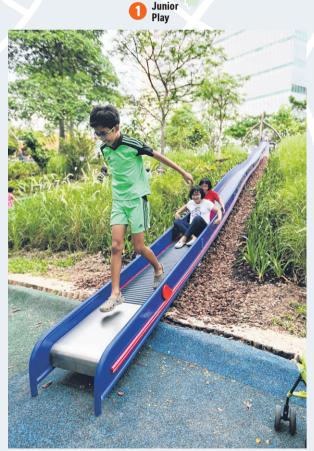

REPUBLIC CRESCENT

WOOLHIDS AVENUES

The longest and tallest tube slide in a public park here is the Double Barrel Slide with Net Climber, with two 23m-long tubes that go up 9m high. Children can climb all the way up the slide using the net climber in between.