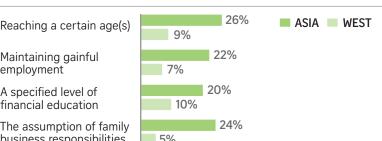

## Inheritance conditions: Asia v West

Was/Is the receipt of your inheritance from your benefactor conditional on any of the following terms?

business responsibilities 5% There were no conditions 36% to receiving my inheritance

17% 2% The provision of care for 20% another individual(s) 5%

74% Guardianship of another individual/other individuals

15%

Philanthropic activities

or charitable works 2%

17% A specified level of

9% academic education % of respondents whose benefactor discussed inheritance plans with them. NOTE: Results do not equal 100% as respondents could choose more than one answer.

Source: RBC Asia Pacific Wealth Transfer Report STRAITS TIMES GRAPHICS