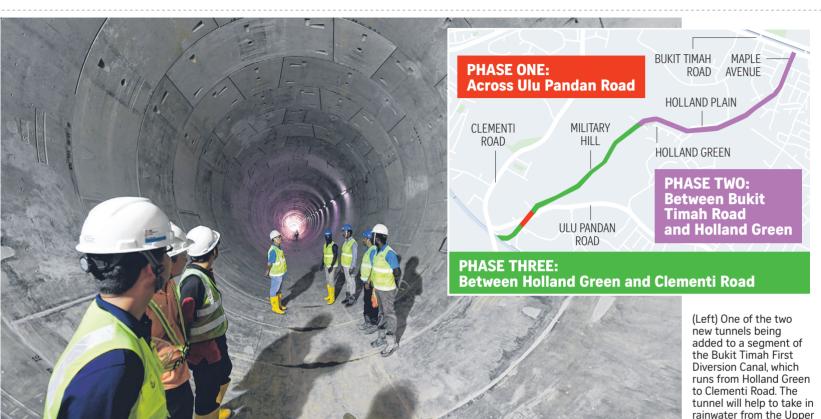

## **Bukit Timah First Diversion Canal**



## New drainage improvement projects for next year:

- Sungei Tampines (Tampines Avenue 7 to TPE)
- Mandai Road Outlet Drain
- Opera Estate Outlet Drain
- Sin Ming Outlet Drain (Jalan Keli to Sin Ming Road)
- Alexandra Canal Subsidiary Drain A (Alexandra Road to Alexandra Canal)
- Airport Road Outlet Drain (Between Tai Seng Avenue and Pelton Canal)
- Jalan Kembangan
- Hai Sing Estate

- Pasir Ris Estate
- Yishun Avenue 1/6
- Pasir Ris Park Outlet Drain
- Sennett Estate
- Everitt Road/101 Changi Road
- Thomson Road (Joan Road)
- Kampong Ampat
- Hill Street/Stamford Road



Bukit Timah catchment, and help to prevent