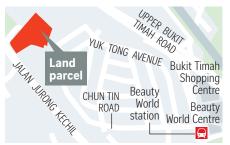

# Sites for first half of 2018



# CONFIRMED LIST (RESIDENTIAL SITES)

## **CUSCADEN ROAD**



## SILAT AVENUE



### **MATTAR ROAD**



# DAIRY FARM ROAD



## **JALAN JURONG KECHIL**



### **CANBERRA LINK (EC)**



## **CONFIRMED LIST (RESIDENTIAL SITES)**

| Location            | Site<br>area<br>(ha) | Proposed<br>gross plot<br>ratio (GPR) | 2018<br>launch* |
|---------------------|----------------------|---------------------------------------|-----------------|
| Cuscaden Road       | 0.57                 | 2.8                                   | Feb             |
| Silat Avenue        | 2.50                 | 3.5                                   | March           |
| Mattar Road         | 0.62                 | 3.0                                   | March           |
| Dairy Farm Road     | 1.97                 | 2.1                                   | May             |
| Jalan Jurong Kechil | 1.49                 | 1.4                                   | June