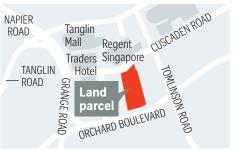

# Sites for first half of 2018



# CONFIRMED LIST (RESIDENTIAL SITES)

## **CUSCADEN ROAD**



## SILAT AVENUE



### **MATTAR ROAD**



# DAIRY FARM ROAD



## **JALAN JURONG KECHIL**



### **CANBERRA LINK (EC)**



## **CONFIRMED LIST (RESIDENTIAL SITES)**

| Location            | Site<br>area<br>(ha) | Proposed<br>gross plot<br>ratio (GPR) | 2018<br>launch* |
|---------------------|----------------------|---------------------------------------|-----------------|
| Cuscaden Road       | 0.57                 | 2.8                                   | Feb             |
| Silat Avenue        | 2.50                 | 3.5                                   | March           |
| Mattar Road         | 0.62                 | 3.0                                   | March           |
| Dairy Farm Road     | 1.97                 | 2.1                                   | May             |
|