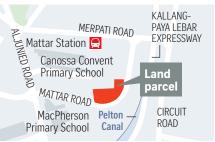

# Sites for first half of 2018



# CONFIRMED LIST (RESIDENTIAL SITES)

## **CUSCADEN ROAD**



## SILAT AVENUE



### **MATTAR ROAD**



# DAIRY FARM ROAD



## **JALAN JURONG KECHIL**



### **CANBERRA LINK (EC)**



## **CONFIRMED LIST (RESIDENTIAL SITES)**

| Location            | Site<br>area<br>(ha) | Proposed<br>gross plot<br>ratio (GPR) | 2018<br>launch* |
|---------------------|----------------------|---------------------------------------|-----------------|
| Cuscaden Road       | 0.57                 | 2.8                                   | Feb             |
| Silat Avenue        | 2.50                 | 3.5                                   | March           |
| Mattar Road         | 0.62                 | 3.0                                   | March           |
| Dairy Farm Road     | 1.97                 | 2.1                                   | May             |
| Jalan Jurong Kechil | 1.49