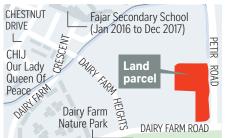

# Sites for first half of 2018



# CONFIRMED LIST (RESIDENTIAL SITES)

## **CUSCADEN ROAD**



## SILAT AVENUE



### **MATTAR ROAD**



# DAIRY FARM ROAD



## **JALAN JURONG KECHIL**



### **CANBERRA LINK (EC)**



## **CONFIRMED LIST (RESIDENTIAL SITES)**

| Location            | Site<br>area<br>(ha) | Proposed<br>gross plot<br>ratio (GPR) | 2018<br>launch* |
|---------------------|----------------------|---------------------------------------|-----------------|
| Cuscaden Road       | 0.57                 | 2.8                                   | Feb             |
| Silat Avenue        | 2.50                 | 3.5                                   | March           |
| Mattar Road         | 0.62                 | 3.0                                   | March           |
| Dairy Farm Road     | 1.97                 | 2.1                                   | May             |
| Jalan Jurong Kechil | 1.49                 | 1.4