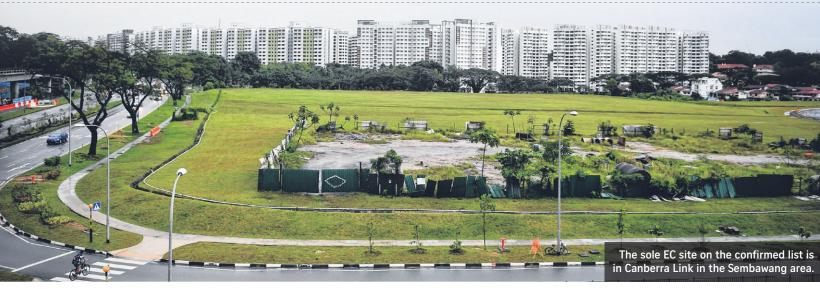

# Sites for first half of 2018



# CONFIRMED LIST (RESIDENTIAL SITES)

## **CUSCADEN ROAD**



## SILAT AVENUE



### **MATTAR ROAD**



# DAIRY FARM ROAD



## **JALAN JURONG KECHIL**



### **CANBERRA LINK (EC)**



## **CONFIRMED LIST (RESIDENTIAL SITES)**

| Location            | Site<br>area<br>(ha) | Proposed<br>gross plot<br>ratio (GPR) | 2018<br>launch* |
|---------------------|----------------------|---------------------------------------|-----------------|
| Cuscaden Road       | 0.57                 | 2.8                                   | Feb             |
| Silat Avenue        | 2.50                 | 3.5                                   | March           |
| Mattar Road         | 0.62                 | 3.0                                   | March           |
| Dairy Farm Road     | 1.97