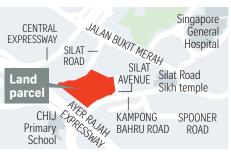

# Sites for first half of 2018



# CONFIRMED LIST (RESIDENTIAL SITES)

## **CUSCADEN ROAD**



## SILAT AVENUE



### **MATTAR ROAD**



# DAIRY FARM ROAD



## **JALAN JURONG KECHIL**



### **CANBERRA LINK (EC)**



## **CONFIRMED LIST (RESIDENTIAL SITES)**

| Location            | Site<br>area<br>(ha) | Proposed<br>gross plot<br>ratio (GPR) | 2018<br>launch* |
|---------------------|----------------------|---------------------------------------|-----------------|
| Cuscaden Road       | 0.57                 | 2.8                                   | Feb             |
| Silat Avenue        | 2.50                 | 3.5                                   | March           |
| Mattar Road         | 0.62                 | 3.0                                   | March           |
| Dairy Farm Road     | 1.97                 | 2.1                                   | May             |
| Jalan Jurong Kechil