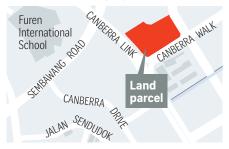

# Sites for first half of 2018



# CONFIRMED LIST (RESIDENTIAL SITES)

## **CUSCADEN ROAD**



## SILAT AVENUE



### **MATTAR ROAD**



# DAIRY FARM ROAD



## **JALAN JURONG KECHIL**



### **CANBERRA LINK (EC)**



## **CONFIRMED LIST (RESIDENTIAL SITES)**

| Location            | Site<br>area<br>(ha) | Proposed<br>gross plot<br>ratio (GPR) | 2018<br>launch* |
|---------------------|----------------------|---------------------------------------|-----------------|
| Cuscaden Road       | 0.57                 | 2.8                                   | Feb             |
| Silat Avenue        | 2.50                 | 3.5                                   | March           |
| Mattar Road         | 0.62                 | 3.0                                   | March           |
| Dairy Farm Road     | 1.97                 | 2.1                                   | May             |
| Jalan Jurong Kechil | 1.49                 | 1.4                                   | June            |
| Canberra Link (EC)