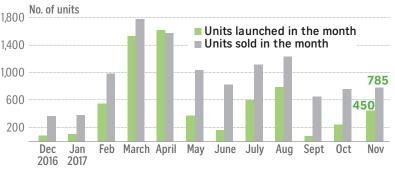

## November lull

## **Dwindling launches**



## **Bestsellers**

| Project               | Developer                                   | Units sold<br>in Nov | Median price in<br>Nov (S\$psf) |
|-----------------------|---------------------------------------------|----------------------|---------------------------------|
| Parc Botannia         | Sing Holdings and Wee Hur                   | 253                  | 1,287                           |
| Queens Peak           | Hao Yuan Investment                         | 71                   | 1,694                           |
| Kingsford<br>Waterbay | Kingsford Development                       | 38                   | 1,346                           |
| Sims Urban Oasis      | GuocoLand                                   | 35                   | 1,508                           |
| Ge