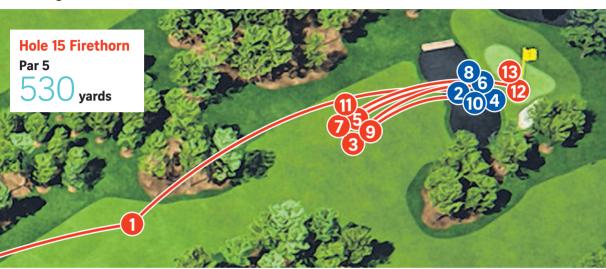

## Masters meltdown

How Sergio Garcia's title defence was torched

# Shot 1 Tee shot to fairway

Distance 322 yards To pin 205 yards

### Shot 2 Water

Distance 183 yards To pin 26 yards

### Shot 3

**Penalty** To pin 89 yards

# Shot 4 Water

Distance 73 yards To pin 18 yards

# **Shot 5** Penalty

To pin 89 yards

### Shot 6

**Water**Distance 73 yards
To pin 19 yards

# **Shot 7** Penalty

To pin 89 yards

# Shot 8 Water

Distance 72 yards To pin 20 yards

### Shot 9

**Penalty**To pin 87 yards

#### Shot 10 Water

Distance 69 yards To pin 20 yards

#### Shot 11 Penalty

To pin 90 yards

## Shot 12

**Green**Distance 88 yards
To pin 9 feet

### Shot 13 Putt

Distance 9 feet

SOURCE & PHOTO: MASTERS.COM STRAITS TIMES GRAPHICS