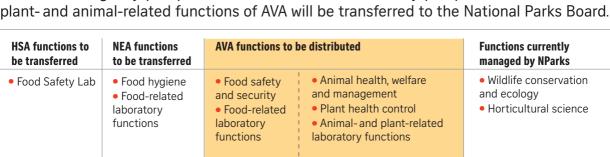

## Allocation of functions

New statutory board Singapore Food Agency will bring together food-related functions currently carried out by the Agri-Food and Veterinary Authority (AVA), the National Environment Agency (NEA) and the Health Sciences Authority (HSA). All non-food

• Animal and veterinary service wanagement • Plant health management

All non-food plant- and animal-related functions of AVA will be transferred

to NParks