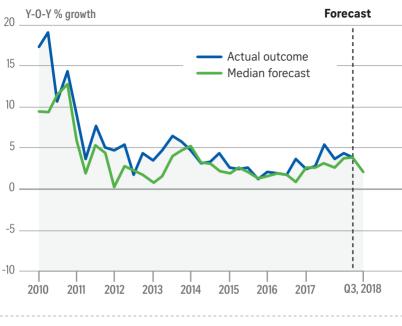

## Quarterly GDP growth

Wholesale & retail trade



| Key macroeconomic indicators<br>year-on-year % change | June survey | Current su |
|-------------------------------------------------------|-------------|------------|
| GDP                                                   | 3.2         | 3.2        |

| MEDIAN FORECASTS OF MACROECONOMIC INDICATORS          |             |                |  |
|-------------------------------------------------------|-------------|----------------|--|
| Key macroeconomic indicators<br>year-on-year % change | June survey | Current survey |  |
| GDP                                                   | 3.2         | 3.2            |  |
| Manufacturing                                         | 5.3         | 7.6            |  |
| Finance & insurance                                   | 7.0         | 6.7