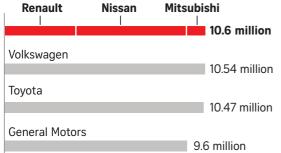

# CARS AND LIGHT UTILITY VEHICLES

# NO. 1 IN GLOBAL SALES IN 2017

Source: AGENCE FRANCE-PRESSE STRAITS TIMES GRAPHICS

#### 2017

The alliance becomes No. 1 in global car sales.