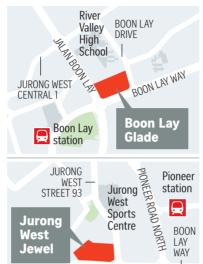

## **Jurong West**

Jewel

| Project                 | Flat mix       | No. of units |
|-------------------------|----------------|--------------|
| Boon Lay<br>Glade       | Two-room Flexi | 313          |
|                         | Three-room     | 64           |
|                         | Four-room      | 274          |
|                         | Five-room      | 97           |
|                         | 3Gen           | 27           |
| Jurong<br>West<br>Jewel | Two-room Flexi | 187          |
|                         | Three-room     | 102          |
|                         | Four-room      | 157          |
|                         | Five-room      | 153          |
|                         | Total          | 1.374        |