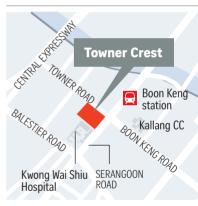

## Kallang / Whampoa

| Project           | Flat mix   | No. of units |
|-------------------|------------|--------------|
| Kallang<br>Breeze | Three-room | 88           |
|                   | Four-room  | 323          |
| Towner<br>Crest   | Three-room | 104          |
|                   | Four-room  | 340          |
|                   | Total      | 855          |