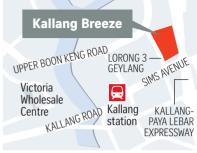

## Kallang / Whampoa

| Project           | Flat mix   | No. of units |
|-------------------|------------|--------------|
| Kallang<br>Breeze | Three-room | 88           |
|                   | Four-room  | 323          |
| Towner<br>Crest   | Three-room | 104          |
|                   | Four-room  | 340          |
|                   | Total      | 855          |