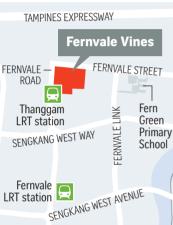

## Sengkang

| Project           | Flat mix          | No. of units |
|-------------------|-------------------|--------------|
| Fernvale<br>Vines | Two-room<br>Flexi | 437          |
|                   | Three-room        | 92           |
|                   | Four-room         | 216          |
|                   | Five-room         | 148          |
|                   | 3Gen              | 40           |
|                   | Total             | 933          |