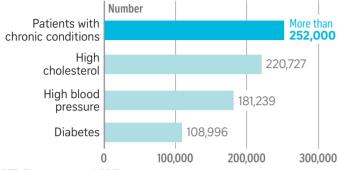

## National Healthcare Group patients with chronic conditions

NOTE: Figures as at end 2017.

Numbers do not add up as some patients have more than one condition.