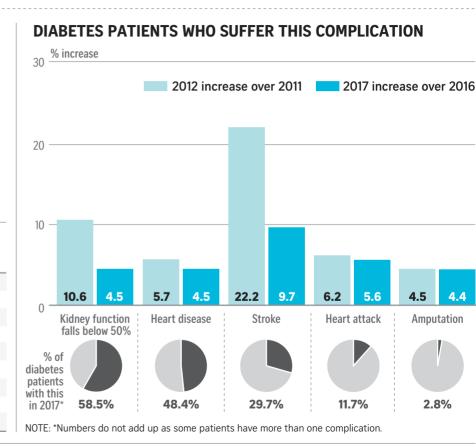

ts with chronic conditions



NOTE: Figures as at end 2017.

Numbers do not add up as some patients have more than one condition.

## THE ANNUAL COST OF TREATING PATIENTS WITH THESE CONDITIONS

| End-of-life                             | \$11,916 |
|-----------------------------------------|----------|
| Diabetes + hypertension + complications | \$5,000  |
| Diabetes + complications                | \$3,426  |
| Hypertension + complications            | \$3,410  |
| Diabetes + hypertension                 | \$1,840  |
| Diabetes                                | \$1,083  |
| Hypertension                            | \$1,028  |
| At risk (pre-diabetic or BMI of 23+)    | \$628    |
| A healthy person                        | \$221    |
|                                         |          |



## Source: NATIONAL HEALTHCARE GROUP STRAITS TIMES GRAPHICS