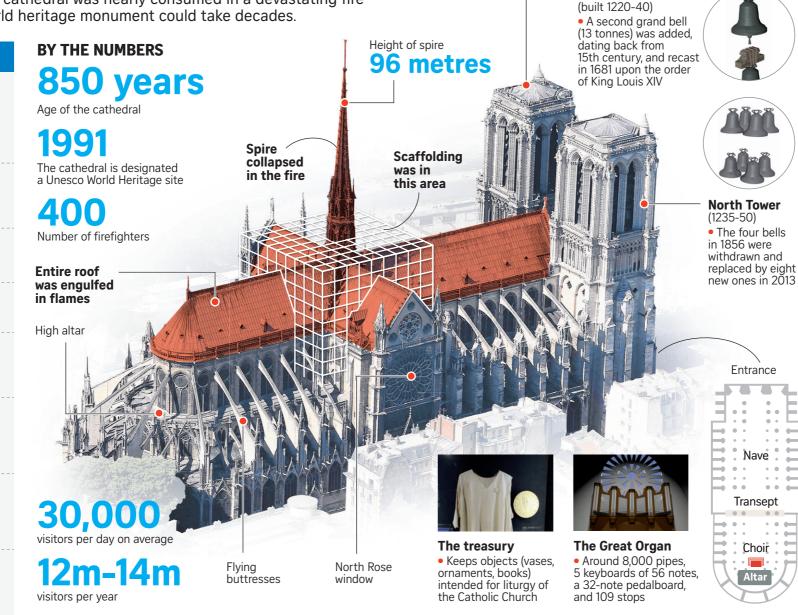

# Cathedral conflagration

The centuries-old Notre-Dame cathedral was nearly consumed in a devastating fire on Monday. Rebuilding the world heritage monument could take decades.

Arc de Triomphe

**Paris** 

# Around 6.50pm

Fire starts in the roof of Notre-Dame cathedral, according to firefighters

# 7.40pm

Fire spreads to the giant spire of the cathedral

# 7.53pm

Cathedral's spire collapses

# 8.07pm

Entire roof collapses

# 8.30pm

The fire spreads to one of the church's landmark rectangular towers; firefighters move inside the cathedral

### HISTORY

Laying of the first stone in the presence of Pope Alexander III

### 1163-1250

Construction of the choir, the nave, the transept, the portals, the facade and the two towers

### 1250-1345

2nd phase of construction, incorporating Gothic elements, widening of transepts, layout of the choir chapels

1572 Wedding of Henry of Navarre, future Henry IV, with Marguerite de Valois

1730 Installation of the Great Organ

92 The cathedral is renamed "Temple of Reason" by rioters of the Revolution who shoot down the statues from the King's Gallery and dismantle the spire

1804 Napoleon crowns himself in the presence of Pope Pius VII

# 1843-1864

Restoration work by Jean-Baptiste-Antoine Lassus and Eugene Viollet-le-Duc