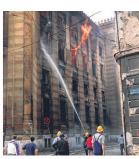

# Cathedral conflagration

The centuries-old Notre-Dame cathedral was nearly consumed in a devastating fire on Monday. Rebuilding the world heritage monument could take decades.

Arc de Triomphe

**Paris** 

# Around 6.50pm

Fire starts in the roof of Notre-Dame cathedral, according to firefighters

# 7.40pm

Fire spreads to the giant spire of the cathedral

# 7.53pm

Cathedral's spire collapses

# 8.07pm

Entire roof collapses