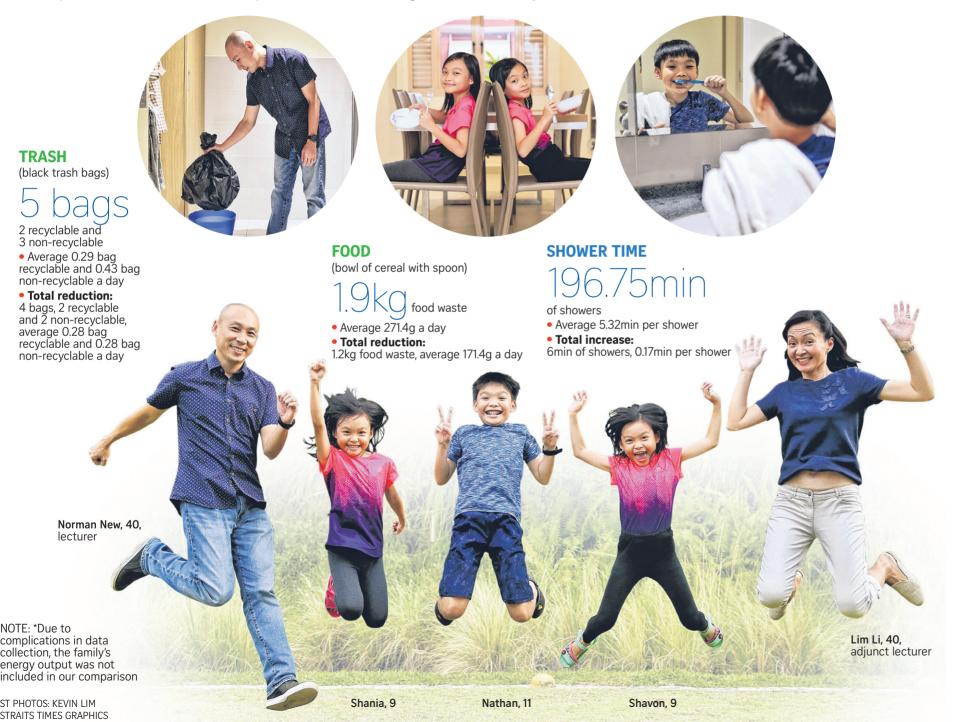

## Results of the green challenge

We recorded the New family's waste output\* in the week of the eco-friendly living challenge and compared it with their waste output before the challenge to see how they fared.