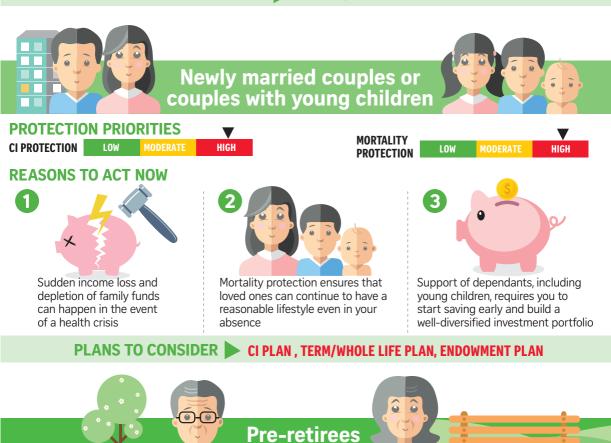

## CI PROTECTION LOW

W MODERATE HIGH

Provides you with financial protection if you are diagnosed with a major illness, and ensures that your needs and those of your family continue to be met during your recovery period

### **REASONS TO ACT NOW**

# 2

Less likely to have pre-existing conditions that could exclude you from coverage or subject you to higher premiums

Protects against financial loss by paying out a death benefit when the insured dies. It usually also covers total and permanent disability or terminal illness

Sudden income loss and strain on family funds can happen in the event of a health crisis

PLANS TO CONSIDER 🕨 CI PLAN , INTEGRATED SHIELD PLAN

**PROTECTION PRIORITIES** 

**REASONS TO ACT NOW** 

CI PROTECTION LOW

# PLANS TO CONSIDER 🕨 CI PLAN , TERM/WHOLE LIFE PLAN