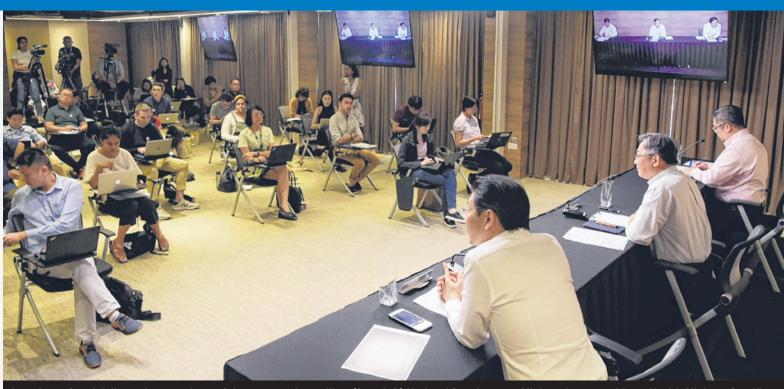

### **Reports on coronavirus**

Top of the News A4-5, A14-19, Opinion A26-28, Forum B10, Business C1-3, Sport C11-14

In a show of social distancing, members of the press and panellists (from left) National Development Minister Lawrence Wong, Health Minister Gan Kim Yong and MOH director of medical services Kenneth Mak were seated apart from one another at yesterday's press conference. ST PHOTO: MARK CHEONG