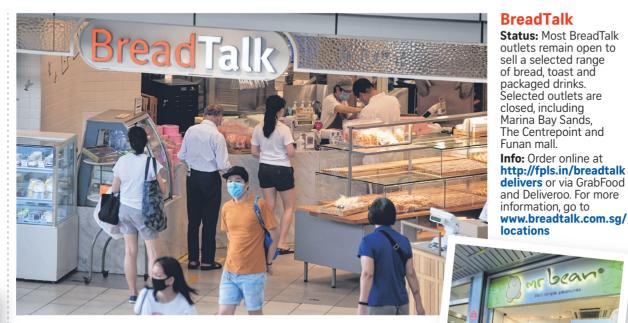

Info: www.fb.com/mongasingapore

Mr Bean
Status: Fifty-five of its 76 stores across Singapore remain open for takeaway and delivery service, whose menu includes hot food such as wholegrain rice bowls, and millet grains porridge.