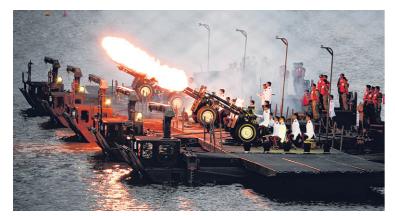

• The mobile column will travel through neighbourhoods.

• The state flag flypast will go to the heartland.

• Six F-15SGs will fly around the island in formation.

There will be a presidential gun salute.

• Singaporeans can take part in National Day activities via pledge cards, cooking activities and an NDP-themed workout.