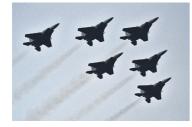

• The mobile column will travel through neighbourhoods.

• The state flag flypast will go to the heartland.

• Six F-15SGs will fly around the island in formation.

There will be a presidential gun salute.

• Singaporeans can take part in National Day activities via pledge cards, cooking activities and an NDP-themed workout.