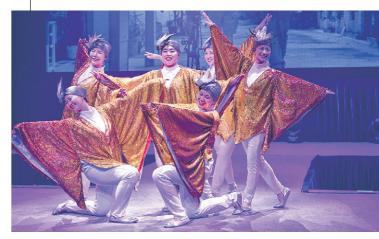

## **EVENING**

- A National Day Show will be held at The Star theatre with about 100 performers. This will be broadcast over TV and the Internet.
- The show will feature uplifting stories of Singaporeans during the pandemic.
- Singaporeans can take part in a virtual choir by submitting a recording of themselves singing a National Day song, to be decided.