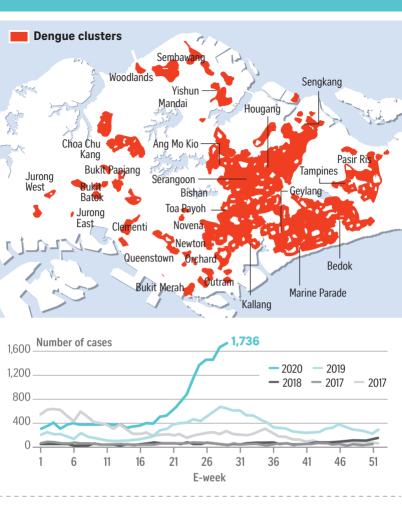

## Number of Aedes mosquito breeding habitats detected islandwide this year

|       | Breeding<br>habitats<br>detected |  |
|-------|----------------------------------|--|
| Jan   | 1,730                            |  |
| Feb   | 1,459                            |  |
| March | 1,437                            |  |
| April | 1,819                            |  |
| May   | 2,170                            |  |
| June  | 3,109                            |  |
| TOTAL | 11,724                           |  |

## Number of Aedes mosquito breeding habitats detected/enforcement actions taken at the respective types of premises

|                    | Breeding<br>habitats<br>detected* | No. of enforcement<br>actions taken<br>against owners<br>of premises for<br>mosquito breeding** |
|------------