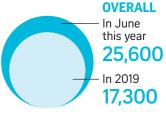

### By the numbers



# This year's super clusters of 200 people or more

| Place                     | People infected | Start date | End date |
|---------------------------|-----------------|------------|----------|
| 1 Aljunied-<br>Geylang    | 281             | Feb 21     | Ongoing  |
| Bukit Panjang             | 275             | May 27     | Ongoing  |
| 3 Mountbatten             | 262             | May 5      | Ongoing  |
| 4 Woodleigh               | 218             | March 31   | July 6   |
| River Valley-<br>Killiney | 202             | June 1     | Ongoing  |
|                           |                 |            |          |

Total deaths So far this year 19 Last year 20



## Biggest dengue outbreaks





#### Average weekly inspections by NEA



#### **CONSTRUCTION SITES**



### Out of 454,000 inspections from January to June 3 this year...