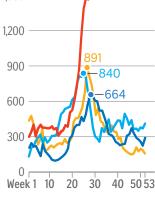

### By the numbers



# This year's super clusters of 200 people or more

| Place                     | People infected | Start date | End date |
|---------------------------|-----------------|------------|----------|
| 1 Aljunied-<br>Geylang    | 281             | Feb 21     | Ongoing  |
| Bukit Panjang             | 275             | May 27     | Ongoing  |
| 3 Mountbatten             | 262             | May 5      | Ongoing  |
| 4 Woodleigh               | 218             | March 31   | July 6   |
| River Valley-<br>Killiney | 202             | June 1     | Ongoing  |
|                           |                 |            |          |

Total deaths So far this year 19 Last year 20



## Biggest dengue outbreaks





#### Average weekly inspections by NEA



#### **CONSTRUCTION SITES**



### Out of 454,000 inspections from January to June 3 this year...