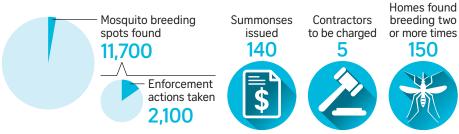

| Place                     | People infected | Start date | End date |
|---------------------------|-----------------|------------|----------|
| 1 Aljunied-<br>Geylang    | 281             | Feb 21     | Ongoing  |
| Bukit Panjang             | 275             | May 27     | Ongoing  |
| 3 Mountbatten             | 262             | May 5      | Ongoing  |
| 4 Woodleigh               | 218             | March 31   | July 6   |
| River Valley-<br>Killiney | 202             | June 1     | Ongoing  |
|                           |                 |            |          |

Total deaths So far this year 19 Last year 20



## Biggest dengue outbreaks





#### Average weekly inspections by NEA



#### **CONSTRUCTION SITES**



### Out of 454,000 inspections from January to June 3 this year...