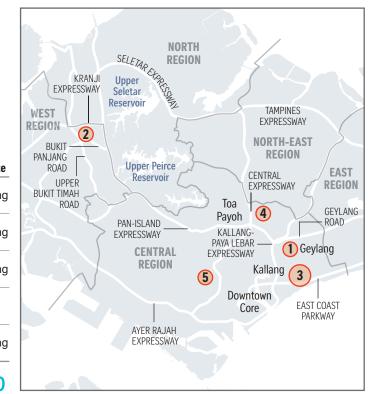

# This year's super clusters of 200 people or more

| Place                     | People infected | Start date | End date |
|---------------------------|-----------------|------------|----------|
| 1 Aljunied-<br>Geylang    | 281             | Feb 21     | Ongoing  |
| Bukit Panjang             | 275             | May 27     | Ongoing  |
| 3 Mountbatten             | 262             | May 5      | Ongoing  |
| 4 Woodleigh               | 218             | March 31   | July 6   |
| River Valley-<br>Killiney | 202             | June 1     | Ongoing  |
|                           |                 |            |          |