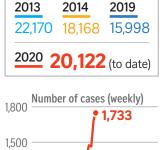

### By the numbers



# This year's super clusters of 200 people or more

| Place                     | People infected | Start date | End date |
|---------------------------|-----------------|------------|----------|
| 1 Aljunied-<br>Geylang    | 281             | Feb 21     | Ongoing  |
| Bukit Panjang             | 275             | May 27     | Ongoing  |
| 3 Mountbatten             | 262             | May 5      | Ongoing  |
| 4 Woodleigh               | 218             | March 31   | July 6   |
| River Valley-<br>Killiney | 202             | June 1     | Ongoing  |
|                           |                 |            |          |

Total deaths So far this year 19 Last year 20



## Biggest dengue outbreaks





#### Average weekly inspections by NEA



#### **CONSTRUCTION SITES**



### Out of 454,000 inspections from January to June 3 this year...