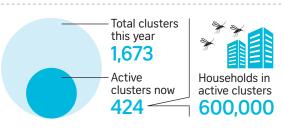

### By the numbers



# This year's super clusters of 200 people or more

| Place                     | People infected | Start date | End date |
|---------------------------|-----------------|------------|----------|
| 1 Aljunied-<br>Geylang    | 281             | Feb 21     | Ongoing  |
| Bukit Panjang             | 275             | May 27     | Ongoing  |
| 3 Mountbatten             | 262             | May 5      | Ongoing  |
| 4 Woodleigh               | 218             | March 31   | July 6   |
| River Valley-<br>Killiney | 202             | June 1     | Ongoing  |
|                           |                 |            |          |

Total deaths So far this year 19 Last year 20



## Biggest dengue outbreaks





#### Average weekly inspections by NEA



#### **CONSTRUCTION SITES**



### Out of 454