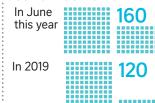

By the numbers



# This year's super clusters of 200 people or more

| Place                     | People infected | Start date | End date |
|---------------------------|-----------------|------------|----------|
| 1 Aljunied-<br>Geylang    | 281             | Feb 21     | Ongoing  |
| Bukit Panjang             | 275             | May 27     | Ongoing  |
| 3 Mountbatten             | 262             | May 5      | Ongoing  |
| 4 Woodleigh               | 218             | March 31   | July 6   |
| River Valley-<br>Killiney | 202             | June 1     | Ongoing  |
|                           |                 |            |          |

Total deaths So far this year 19 Last year 20



## Biggest dengue outbreaks





#### Average weekly inspections by NEA



#### **CONSTRUCTION SITES**



### Out of 454,000 inspections from January to June 3 this year...