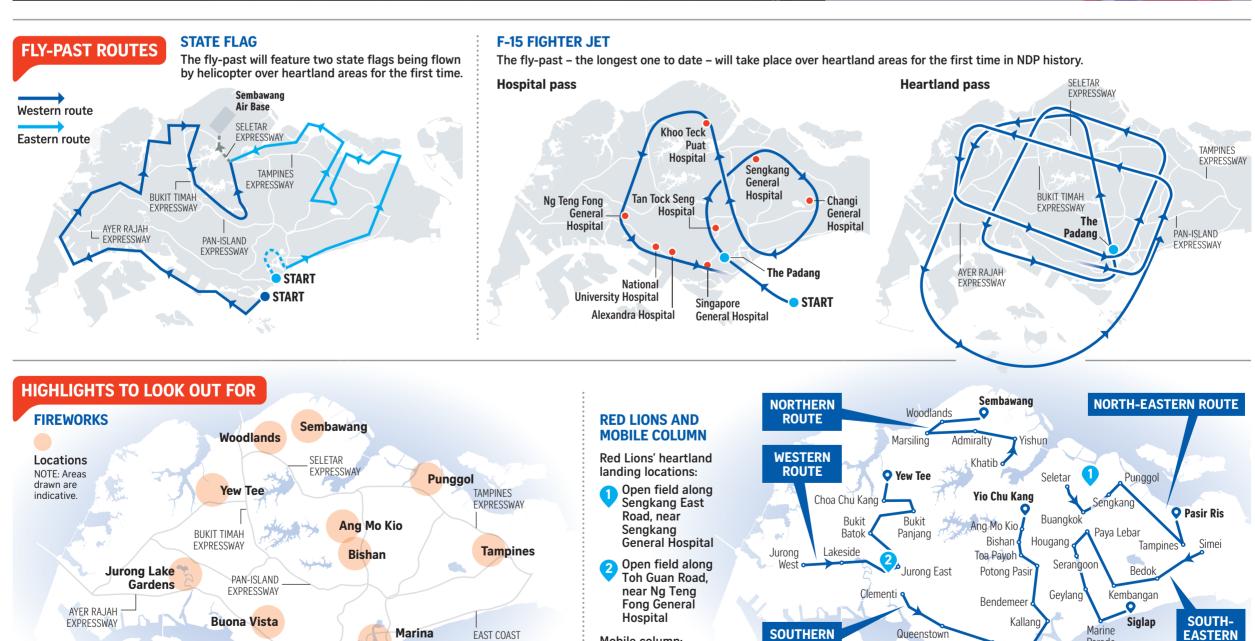

## 5pm to 9pm

 Bayfront Event Space Clifford Square

Mobile column:

End points

--> Routes

Maritime sail-past can be viewed from Marina South Pier and Marina Barrage

**ROUTE** 

Parade