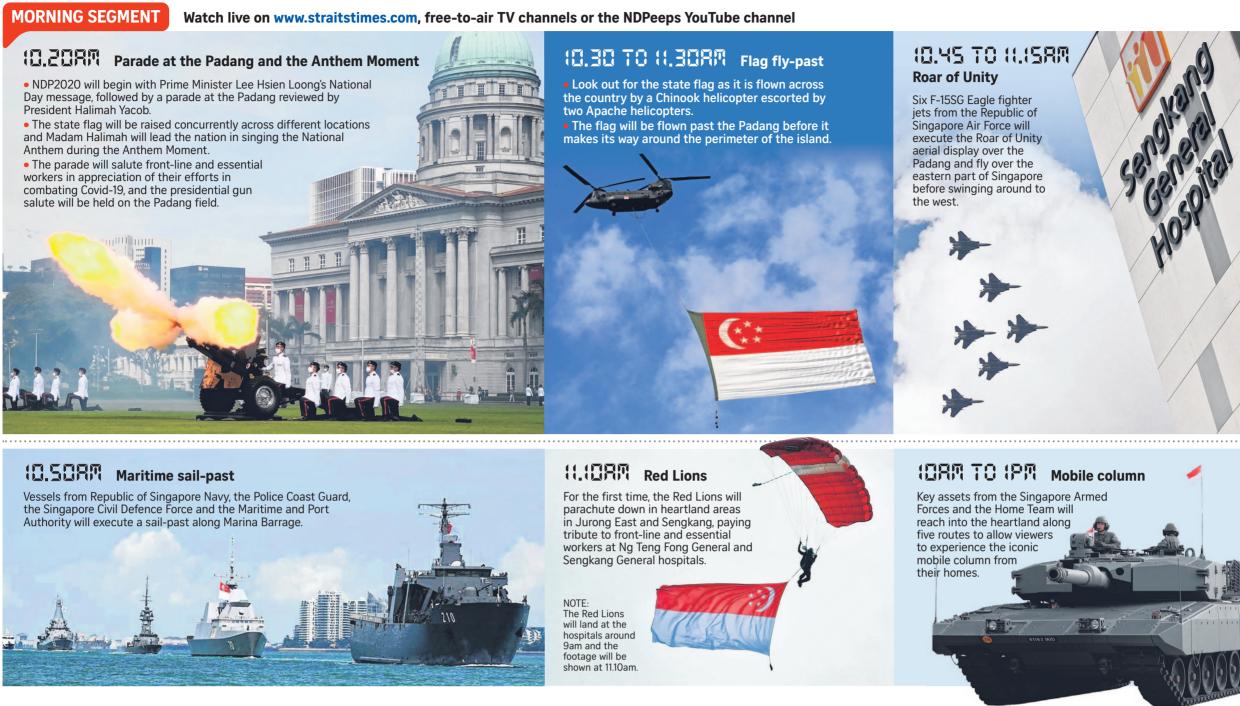

# NDP2020: Full day of celebrations







# **VENUE CLOSURES**

### **FULL-DAY CLOSURE** 7am to 9pm

## 11am to 9pm

#### Esplanade Park • Lakeside Garden at Jurong Lake Gardens Empress Place

## **EVENING CLOSURE**

### 4pm to 9pm Marina Barrage

Gardens by the Bay and Bay East Garden Promenade along Singapore Flyer Youth Olympic Park

Promenade along

Reservoir

## 5pm to 9pm

 Bayfront Event Space Clifford Square

Mobile column:

End points

--> Routes

#### Merlion Jetty Esplanade Outdoor Theatre Merlion Park

## Esplanade Roof Terrace Jubilee Bridge

ROUTE

## One Fullerton Waterfront Promenade • The Lawn @ Marina Bay

Bukit

Merah Pagar

Tanjong •

• The Promontory and Waterfront Promenade

PHOTOS: GAVIN FOO, CHONG JUN LIANG, DESMOND WEE, TIMOTHY DAVID, CHINESE MEDIA GROUP, MINDEF TEXT: REI KUROHI STRAITS TIMES GRAPHIC