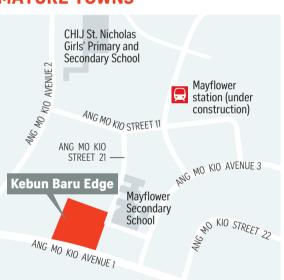

## **ANG MO KIO**

### Kebun Baru Edge

• 4-room: 240 units

TAMPINES AVENUE 1

**Tampines** 

Park Connector

TAMPINES

STREET 96

Siglap Park

Connector

5-room: 140 units

Total number of units: 380

**Tampines** 

West

station

GreenOpa