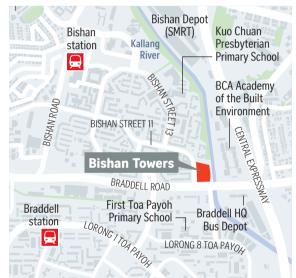

## **BISHAN**

## **Bishan Towers**

- 2-room flexi: 120 units
- 3-room: 80 units
- 4-room: 272 units

Total number of units: 472