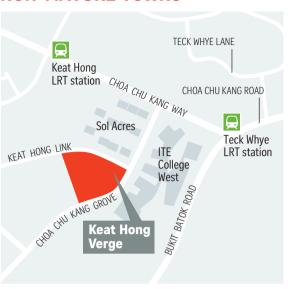

## **CHOA CHU KANG**

### **Keat Hong Verge**

- Two-room flexi: 163 units
- Three-room: 118 units
- Four-room: 290 units

Total number of units: 571