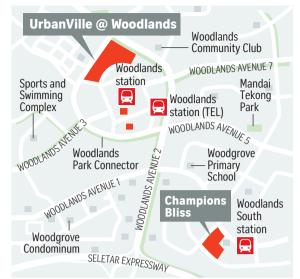

## **WOODLANDS**

#### **UrbanVille** @ Woodlands

- 2-room flexi:
- 696 units
- 3-room: 144 units
- 4-room: 507 units
- 5-room: 438 units

Total number of units: 1,785

#### **Champions Bliss**

- 2-room flexi: 150 units
- 4-room: 199 units

Total number of units: 349