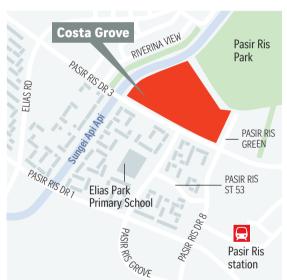

# **PASIR RIS**

#### **Costa Grove**

- 2-room flexi:
- 212 units • 3-room: 160
- units • 4-room:
- 373 units
- 5-room: 325 units

Total number of units: 1,070