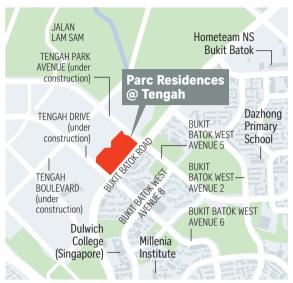

### **TENGAH**

#### **Parc Residences** @ Tengah

- 2-room flexi: 480 units
- 3-room: 99 units
- 4-room: 281 units
- 5-room: 184 units

**Total number** of units: 1,044