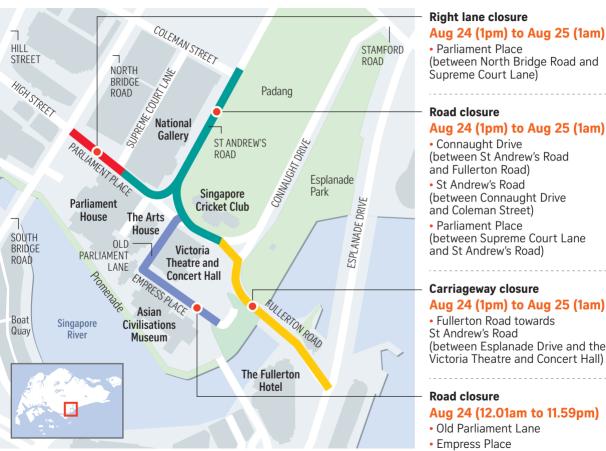

# Road closures to facilitate opening of Parliament

#### Right lane closure

## Aug 24 (1pm) to Aug 25 (1am)

 Parliament Place (between North Bridge Road and Supreme Court Lane)

#### Road closure

## Aug 24 (1pm) to Aug 25 (1am)

- Connaught Drive (between St Andrew's Road and Fullerton Road)
- St Andrew's Road (between Connaught Drive and Coleman Street)
- Parliament Place (between Supreme Court Lane and St Andrew's Road)

### Carriageway closure Aug 24 (1pm) to Aug 25 (1am)

 Fullerton Road towards St Andrew's Road (between Esplanade Drive and the

## Aug 24 (12.01am to 11.59pm)

- Old Parliament Lane
- Empress Place