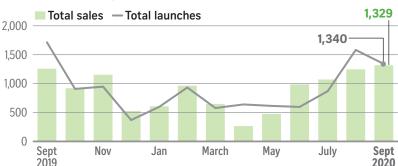

## Number of new private homes sold and launched

Source: URA, Huttons Research STRAITS TIMES GRAPHICS