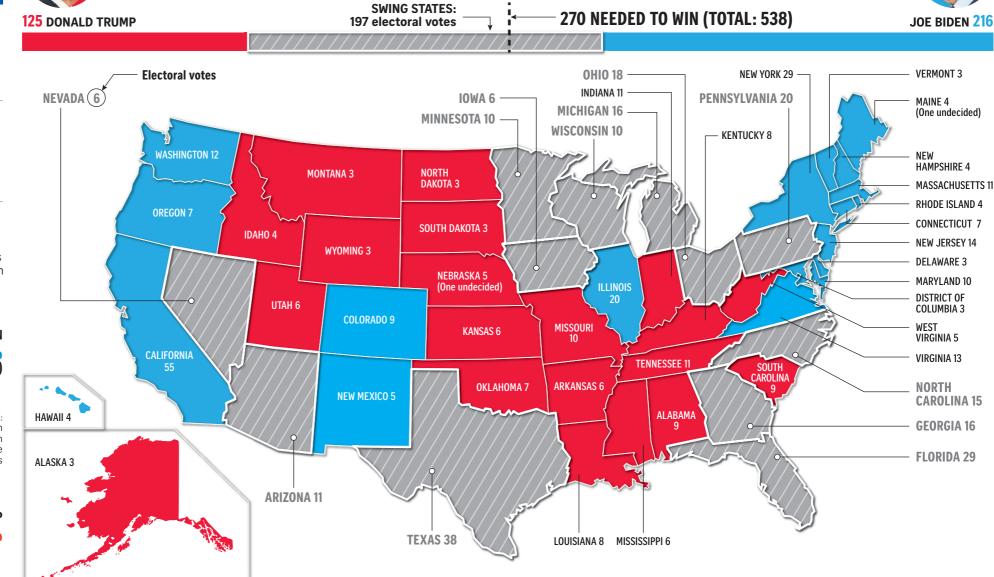

## **Predicted Electoral College votes**

Each state is allocated a certain number of a total of 538 Electoral College votes and a candidate needs to win at least 270 votes to get into the Oval Office.

Source: REALCLEARPOLITICS STRAITS TIMES GRAPHICS