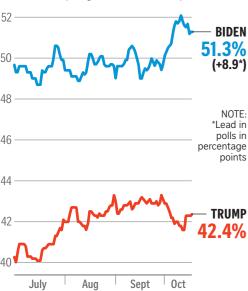

## **National opinion polls**

(Based on RealClearPolitics data, which tracks average support received by a candidate across several national polls in a two-way race between Democrat Joe Biden and Republican Donald Trump. Figures as at Oct 18.)