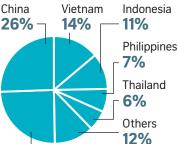

### WHERE THE FOREIGN-BORN MOTHERS WERE BORN IN

## Malaysia **25%**

NOTE: Figures do not add up to 100% due to rounding up.