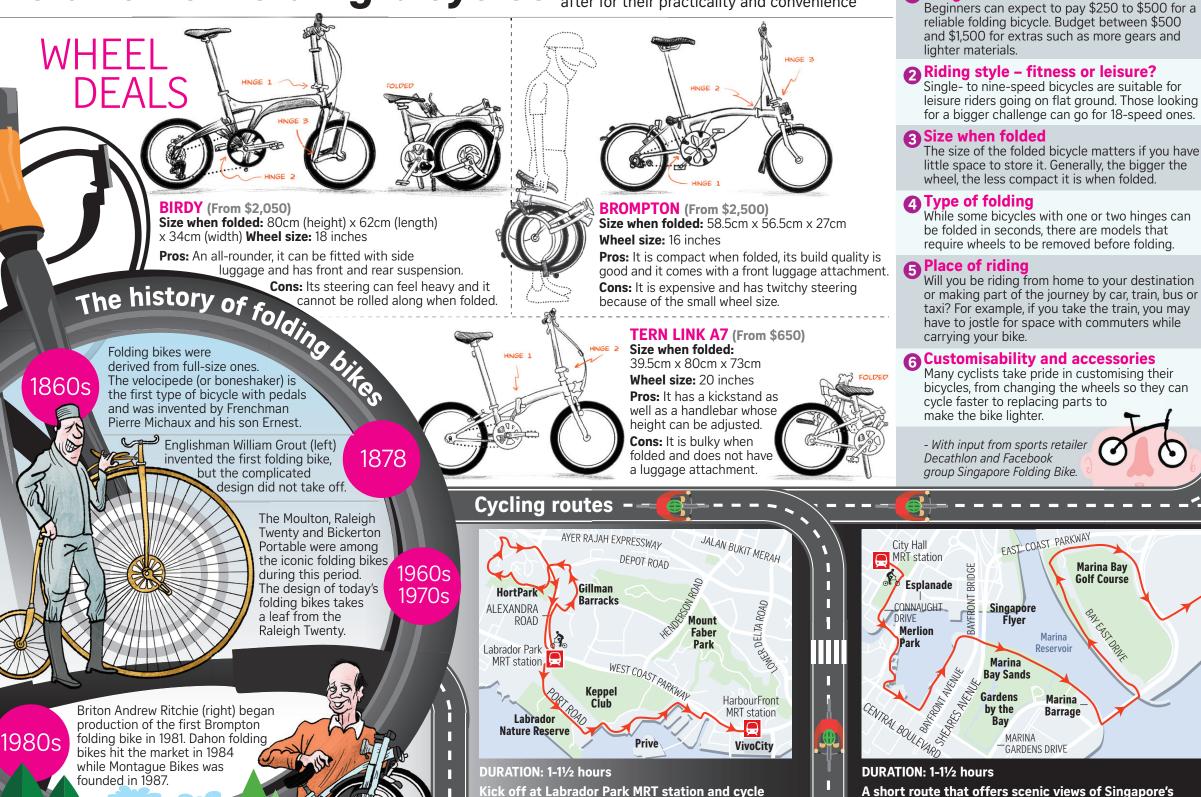

## **Evolution of folding bicycles**

As cycling became more popular during the circuit breaker, folding bikes were sought after for their practicality and convenience

Kick off at Labrador Park MRT station and cycle through art galleries in Gillman Barracks. Then climb uphill along Canterbury Road near HortPark and enjoy a panoramic view of Kent Ridge Park. Finish the trail with sights from Labrador Nature Reserve and Marina at Keppel Bay.

cityscape as well as iconic buildings such as the

Marina Bay Sands integrated resort and the

Esplanade. Those keen on longer rides can

continue cycling to East Coast Park.

What to look out for

**Budget**